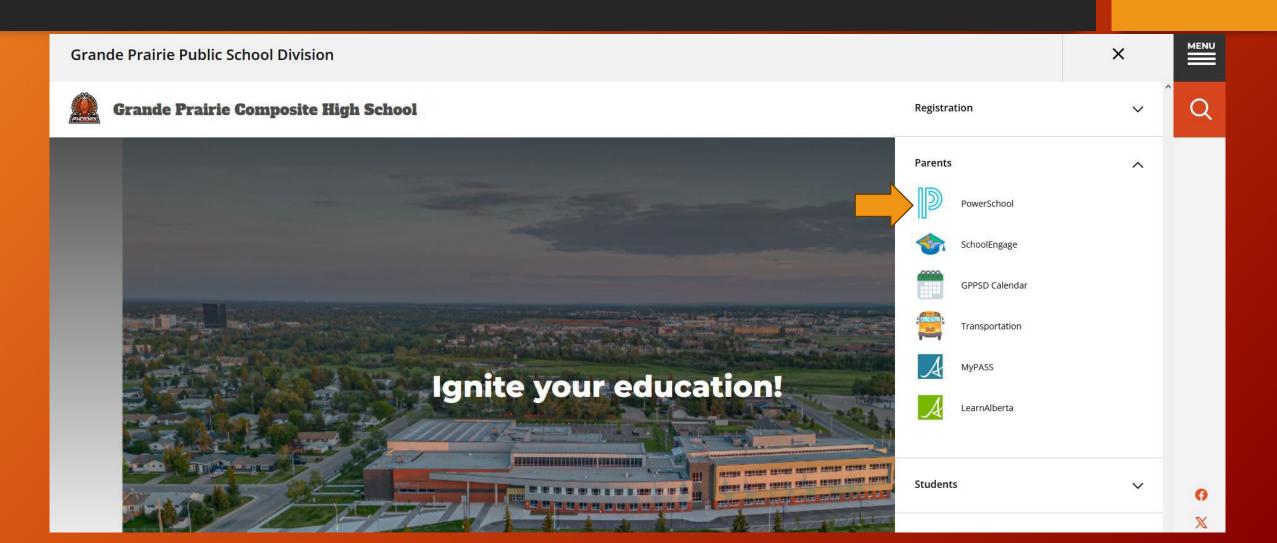

### Select the "waffle" icon to right

#### Select "Powerschool".

## Log in to the Parent PowerSchool website

• If you are having trouble logging in, please contact your student's **CURRENT** school and they will provide details for logging in.