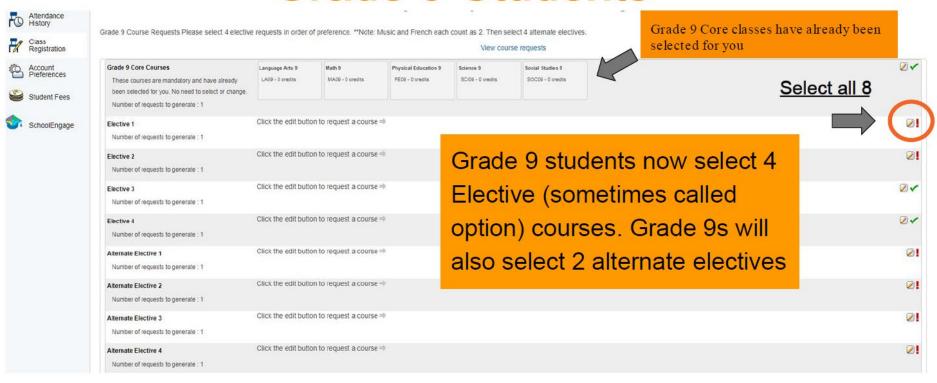

2024-2025 Course Requests:

Class Registration. Once you have logged in, select the class registration icon on the left side of the window.

#### **Grade 9 Students**

#### Select each elective and each alternate

# Submit once you have selected all requirements