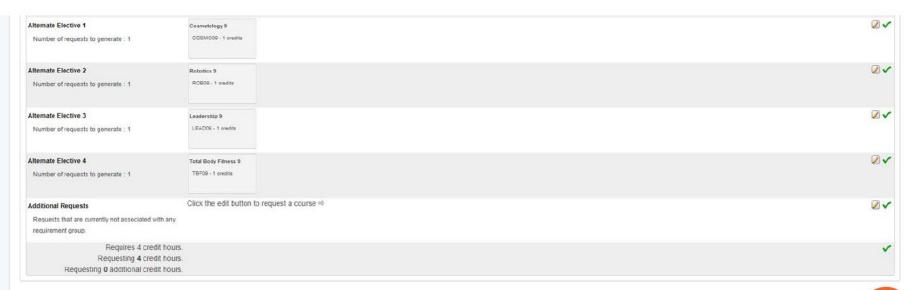

# Submit once you have selected all requirements

It is important to note that GPCHS will do its best to honour each student's course selections. However, there are occasions where some selections may not be honoured. In these situations, GPCHS uses alternates to best fulfill course requests.