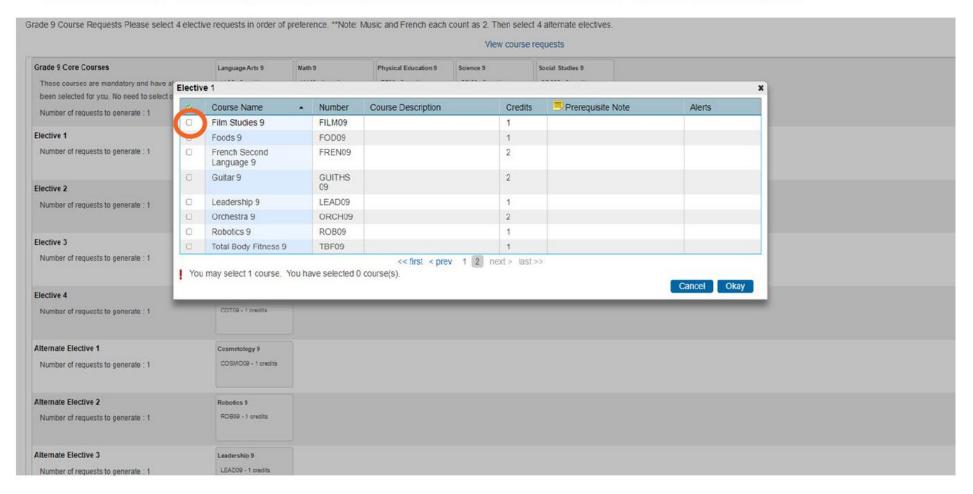

ppsd.ab.ca/

**Grande Prairie Public School Division** 







**Grande Prairie Composite High School** 











### Select the "waffle" icon to right



#### Select "Powerschool".



## Log in to the Parent PowerSchool website

• If you are having trouble logging in, please contact your student's **CURRENT** school and they will provide details for logging in.



#### Navigation Grades and Attendance Grade History Attendance History Email Notification Teacher Comments School Bulletin Class Registration Account Preferences My Schedule Student Fees SchoolEngage

Report Card

2024-2025 Course Requests:

Class Registration. Once you have logged in, select the class registration icon on the left side of the window.

#### **Grade 9 Students**



#### Select each elective and each alternate



# Submit once you have selected all requirements





### Successful completion

| Crs Num                    | Course                               | Туре      | Cr Hrs | Prerequisite Notes |
|----------------------------|--------------------------------------|-----------|--------|--------------------|
| 1. LA09                    | Language Arts 9                      | Required  |        | 0.00               |
| 2. MA09                    | Math 9                               | Required  |        | 0.00               |
| 3. PE09                    | Physical Education 9                 | Required  |        | 0.00               |
| 4. SCI09                   | Science 9                            | Required  |        | 0.00               |
| 5. SOC09                   | Social Studies