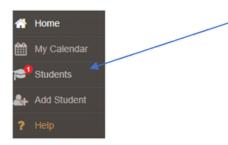

## **Registration Update Forms**

Please log into PowerSchool <u>https://powerschool.gppsd.ab.ca/public/</u> If you have forgotten your Username or Password, please call the school 780.532.7721

|            | PowerSchool                 |                               |              | Do NOT create a new accou        | int.    |
|------------|-----------------------------|-------------------------------|--------------|----------------------------------|---------|
|            | Student and Pa              | rent Sign In                  |              |                                  |         |
|            | Sign In Create Account      | 1                             |              |                                  |         |
|            | Username                    | 1                             |              |                                  |         |
|            | Password                    | Forgot Username or Password?  |              |                                  |         |
|            |                             | r orgon osemanic or Password? | Sign In      |                                  |         |
| Once logg  | ed in, click on the         | SchoolEngage                  | icon at the  | e bottom left hand menu.         |         |
| A new scre | en will load. Click         | 😂 Students in                 | the left men | ıu                               |         |
| 🗲 Studen   | <sup>ts</sup><br>udent Name | Click on your child's name.   | Repeat the   | next steps for all registered ch | ildren. |