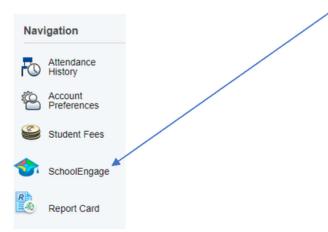

#2 Once in PowerSchool please click on the tab "School Engage" located on the lefthand side of screen.

#3 Once in School Engage, under "Students". Now select the student you are making the change for.

#4 Once you've selected the student, you will see several different options on the righthand side of the screen (this may take a moment to populate). Next select "Change of Information Form" (+New) and complete this form.