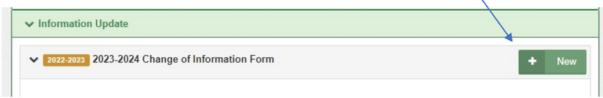

 After clicking your child's name, you will see a list of forms on the right side of the screen (this may take a few seconds to load). Please select the 2023-2024 Registration Update Form. Click the blue icon (circled in red) and follow the steps to complete your registration update. Click SUBMIT when done.